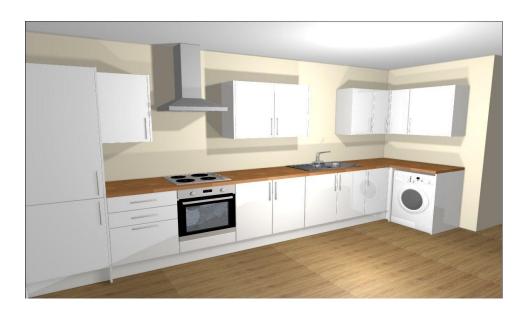

3<sup>rd</sup> Floor – Apartments 12 and 13 (1bed) and 14 (2 beds)

Newly installed fitted floor coverings throughout.

High-end Howdens kitchens fitted with built in appliances.

Allocated parking space to Apartments 1,2,3,4,5,6,10,11,12 and 14.