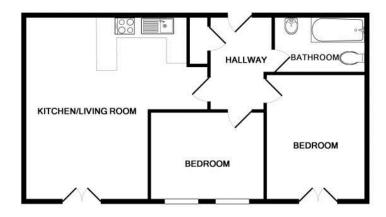

#### TOTAL APPROX. FLOOR AREA 635 SQ.FT. (59.0 SQ.M.)

Whilst every attempt has been made to ensure the accuracy of the floor plan contained here, measurements of doors, windows, rooms and any other items are approximate and no responsibility is taken for any error, omission, or mis-statement. This plan is for illustrative purposes only and should be used as such by any prospective purchaser. The services, systems and appliances shown have not been tested and no guarantee as to their operability or efficiency can be given Made with Metropok @2014