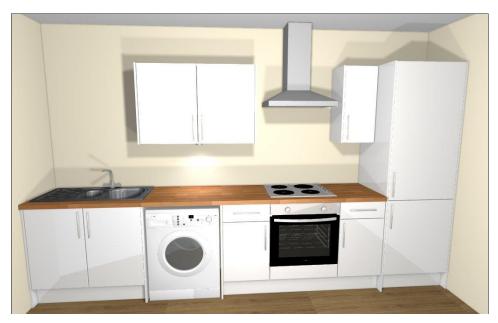

3<sup>rd</sup> Floor – Apartments 12 and 13 (1bed) and 14 (2 beds)

Newly installed fitted floor coverings throughout.

High-end Howdens kitchens fitted with built in appliances.

Allocated parking space to Apartments 1,2,3,4,5,6,10,11,12 and 14.