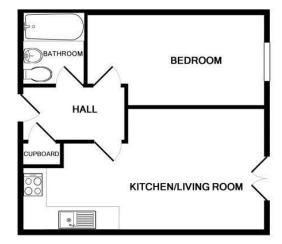

#### TOTAL APPROX. FLOOR AREA 495 SQ.FT. (46.0 SQ.M.)

Whilst every attempt has been made to ensure the accuracy of the floor plan contained here, measurements of doors, windows, rooms and any other items are approximate and no responsibility is taken for any error, omission, or mis-statement. This plan is for illustrative purposes only and should be used as such by any prospective purchaser. The services, systems and appliances shown have not been tested and no guarantee as to their operability or efficiency can be given Made with Metropix @2014