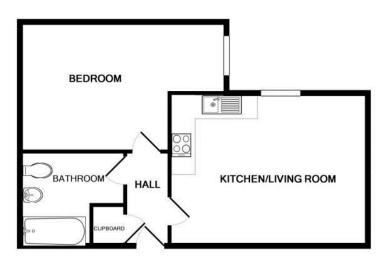

#### TOTAL APPROX. FLOOR AREA 495 SQ.FT. (46.0 SQ.M.)

Whilst every attempt has been made to ensure the accuracy of the floor plan contained here, measurements of doors, windows, rooms and any other items are approximate and no responsibility is taken for any error, omission, or mis-statement. This plan is for illustrative purposes only and should be used as such by any prospective purchaser. The services, systems and appliances shown have not been tested and no guarantee as to their operability or efficiency can be given Made with Metropix @2014