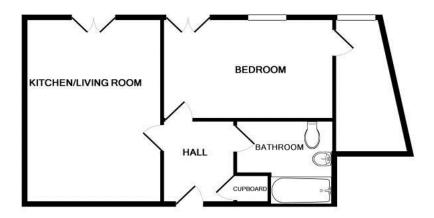

#### TOTAL APPROX. FLOOR AREA 420 SQ.FT. (39.0 SQ.M.)

Whilst every attempt has been made to ensure the accuracy of the floor plan contained here, measurements of doors, windows, rooms and any other items are approximate and no responsibility is taken for any error, omission, or mis-statement. This plan is for illustrative purposes only and should be used as such by any prospective purchaser. The services, systems and appliances shown have not been tested and no guarantee as to their operability or efficiency can be given Made with Metropix @2014